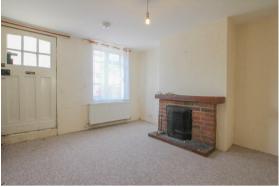

#### LOUNGE

With feature fireplace, window overlooking the front aspect and opening through to:

### **DINING ROOM**

With window overlooking the rear aspect.