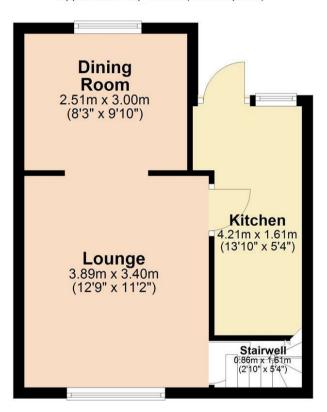

# **Ground Floor**

Approx. 28.7 sq. metres (309.1 sq. feet)

# **First Floor**

Approx. 27.1 sq. metres (291.9 sq. feet)

£850 PCM
Council Tax Band - A
Local Authority - Uttlesford District
Council

Total area: approx. 55.8 sq. metres (600.9 sq. feet)