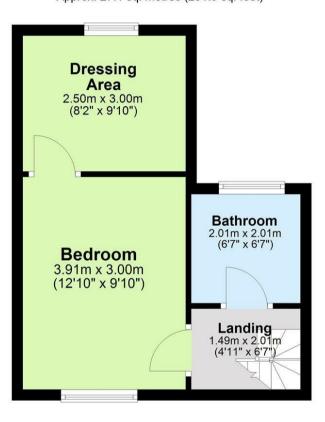

# LANDING

With doors leading through to adjoining rooms.

## **BEDROOM**

With window overlooking the front aspect and door leading through to:

## **DRESSING ROOM**

With velux window and sloped ceiling.

#### **BATHROOM**

White three piece suite comprising bath with shower over, hand basin and W/C. Window overlooking the rear aspect.

# **First Floor**

Approx. 27.1 sq. metres (291.9 sq. feet)

£850 PCM
Council Tax Band - A
Local Authority - Uttlesford District
Council

Total area: approx. 55.8 sq. metres (600.9 sq. feet)