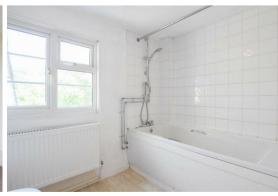

#### **BATHROOM**

White three piece suite comprising bath with shower over, hand basin and W/C. Window overlooking the rear aspect.