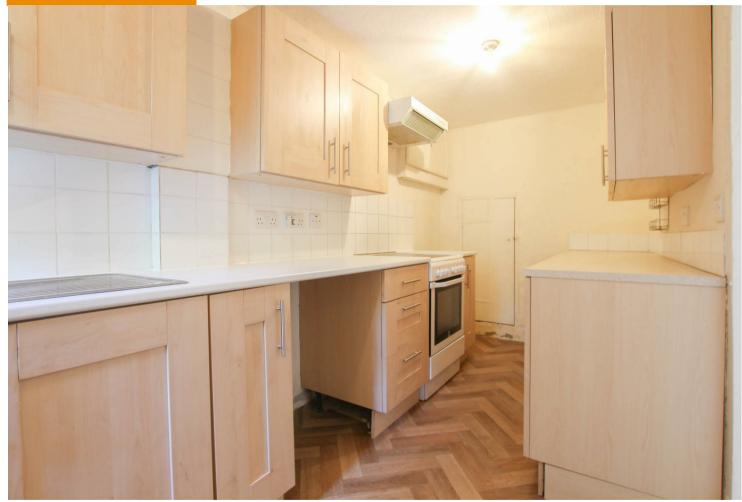

#### **KITCHEN**

With a range of low and eye level cabinets with workspace over, electric cooker and space and plumbing for a washing machine and fridge freezer. Wooden door providing access out to the rear garden.