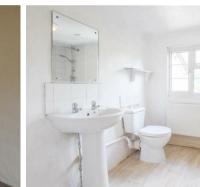

#### **BATHROOM**

White three piece suite comprising bath with shower over, hand basin and W/C. Window overlooking the rear aspect.